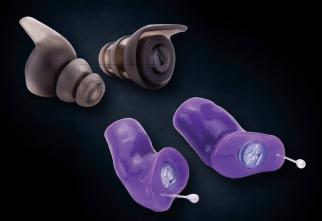

#### **TRU** Custom

With a low profile and selection of four interchangeable filters, TRU Customs allow you to protect your hearing and select attenuation to match your listening style. Each custom earpiece is precisely fitted to your ear canal, providing maximum comfort, discreet size, and incredible clarity. TRU Customs are available from your local hearing care professional.

#### **UPGRADABLE TO CUSTOMS**