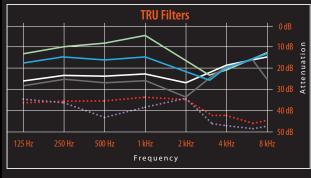

#### WM CUSTOM SPECS

GREEN WM10AVG attentuation: 14 dB | NRR: 2BLUE WM16AVG attentuation: 18 dB | NRR: 10WHITE WM20AVG attentuation: 21 dB | NRR: 13BLACK WM25AVG attentuation: 24 dB | NRR 15

•••• Style 40 Otoblast, Avg Atten 40, NRR 29 •••• Average Foam Earplug

### WM PROFESSIONAL SPECS

BLUE WM16AVG attentuation: 16 dB | NRR: 7BLACK WM25AVG attentuation: 25 dB | NRR 16

•••• Style 40 Otoblast, Avg Atten 40, NRR 29 •••• Average Foam Earplug