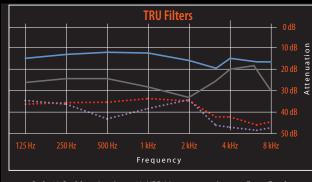

#### WM CUSTOM SPECS

GREEN WM10AVG attentuation: 14 dB | NRR: 2BLUE WM16AVG attentuation: 18 dB | NRR: 10WHITE WM20AVG attentuation: 21 dB | NRR: 13BLACK WM25AVG attentuation: 24 dB | NRR 15

•••• Style 40 Otoblast, Avg Atten 40, NRR 29 •••• Average Foam Earplug

### WM PROFESSIONAL SPECS

BLUE WM16AVG attentuation: 16 dB | NRR: 7BLACK WM25AVG attentuation: 25 dB | NRR 16

•••• Style 40 Otoblast, Avg Atten 40, NRR 29 •••• Average Foam Earplug