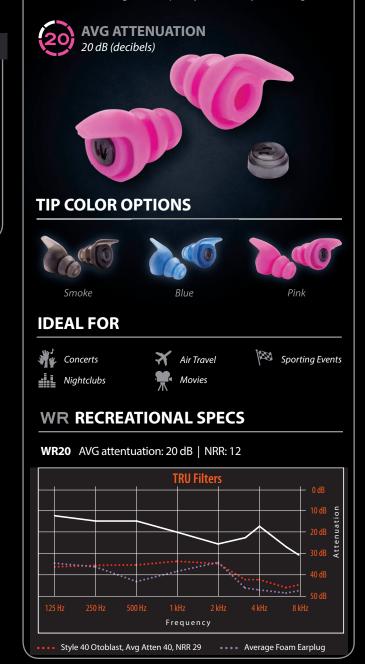

# WR RECREATIONAL PLUGS

TRU Recreationals reduce sound levels to protect your hearing while maintaining sound quality in a variety of settings.

#### RECREATIONAL

Westone's TRU Recreational is a great off-the-shelf solution that provides a comfortable and tuned listening experience for everything from concerts to movie attendance, and any other situation where mid level noise exposure exists. The TRU WR20 offers an average attenuation of 20 dB and NRR 12.