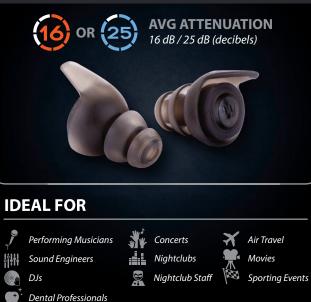

#### PROFESSIONAL

The TRU Professional offers excellent protection and comfortable long-term wear for on the job scenarios, as well as every day use where speech or music clarity is a must. Perfect for performing musicians, sound engineers, DJs, night club staff, and even dental professionals. The TRU Professionals can also be upgraded to custom earpieces for an additional fee.